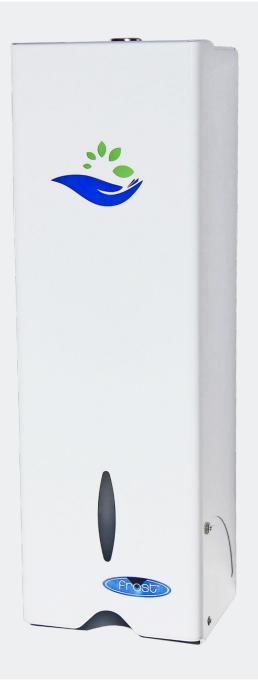

## SURFACE MOUNTED RETAIL FEMININE NAPKIN DISPENSER

Frost's 614 retail feminine napkin dispenser is sleek and practical. This product securely holds retail feminine napkins in various sizes. This surface mounted dispenser provides easy flexible mounting on any type of wall. The user-friendly functionality and professional appearance of this unit makes it a popular choice.

- Canadian made
- View window allows users to see when there are approximately 20 units remaining
- Integrated door stop provides quick access and easy loading
- Provision for both two and four screw mounting
- Capacity: 50-70 retail napkins depending on the thickness and brand of the product. The maximum individual pad size for this unit to operate correctly is 4.75"W x 4"H x 0.75" in D.
- Dimensions: 5.1" W x 16" H x 4.2" D (13 cm W x 40,8 cm H 10,6 cm D)

#614 SURFACE MOUNTED RETAIL FEMININE NAPKIN DISPENSER